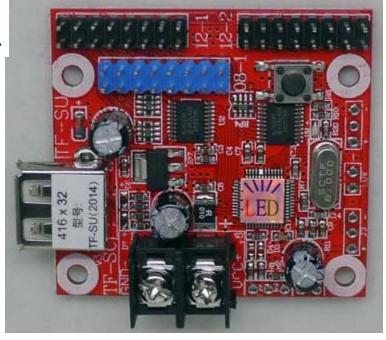

## Product Description

Model TF-SU 2014
State Batch supply

Function introduction Multi-area displays, colorful borders, U disk program

update, U disk panel set-up, LED display asynchronous

control card.

Usage indoor/outdoor

USB function: USB program update, USB brightness adjustment, USB panel

setup. Settings stored as a file format and do not affect the original document in USB. SD card/mini-SD

card is Compatible when using USB.

Pixel Single colour832x16;416x32;Double colour416x16;192x32

Ports one 08 port; two 12 ports

Scanning mode support 1/16, 1/4, Scan the monochrome, double color

module.

Storage 512K

Program number Storage for maximum program number: 20. Supported windows,

Brightness Level 16 highlighted, support manual

screen switch manual

Test buttons Test buttons on-board, can switch over to test mode and

color test mode.

Electrical parameters +5V DC(4.5V~6V), Power consumption<0.5W